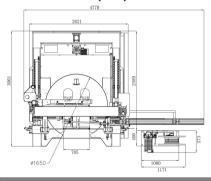

### DIMENSIONS OF MACHINE (in mm)

| MK900 TECHNICAL DATA  |                                               | MK900 STANDARD FEATURES              |                                       |
|-----------------------|-----------------------------------------------|--------------------------------------|---------------------------------------|
| Performance:          |                                               | Strapping Head                       | Top-mounted Utrasonic SEPOII          |
| Packing speed :       | Approx. 25-30 pallet/hour                     | PLC Control                          | SIEMENS                               |
|                       | (Depending on product height and width)       | Inverter                             | SIEMENS                               |
| Maximum pallet size   | 1200mm*1200mm(EUR-pallet )                    | Touch Screen                         | Mastek IoT Screen /SIEMENS            |
| Maximum load height   | 500mm (standard) - 1500mm                     | Up and down motor                    | SEW motor                             |
| Minimum load size     | 1000*800mm(W*H)                               | Sealing head motor                   | Servo motor                           |
| Maximum load weight   | 800KG (2000KG Optional)                       | Sword moving motor                   | Servo motor                           |
| Tension range         | 500-3000N (adjustable)                        | movable frame motor                  | Servo motor                           |
| Straps feeding speed  | 2m/second                                     | Sensor                               | SICK                                  |
| Joint sealing length  | 30mm                                          | Turntable type                       | 1650mm M shape                        |
| Straps                |                                               | System Recipe                        | 12 Modes                              |
| PET                   | 1208 (12mm wide/0.8mm thickness)              | Film carriage pre strech rate        | 250%                                  |
|                       | 1508(15mm wide/0.8mm thickness)               | Cutting and clamping film            | Full automatic                        |
|                       | 1908(19mm wide/0.8mm thickness)               | Strap tension                        | Adjustable via touch panel            |
| PP                    | 1510 (15mm wide/1.0mm thickness)              | Sealing unit self clean system       | Have                                  |
| Stretch Film          |                                               | End of strap signal                  | Automatic detect                      |
|                       | 10-15KG 500mm high 14-23mic 300% stretch rate |                                      |                                       |
|                       | 230mm diameter 76mm paper core                |                                      |                                       |
| Strap Coil Dispenser: |                                               | Certification                        | CE                                    |
| Maximum Coil size     | 600-760mm diameter* 150mm width               | Technical support                    | 24hrs x7 days a week                  |
| Coil Inner diameter   | 406mm+10mm                                    | Machine Warranty                     | One year (3 years for strapping head) |
| Pneumatic Data        |                                               |                                      |                                       |
| Air consumption       | 2-3CFM @ 60-80 PSI                            | Optional                             |                                       |
| Electricity:          |                                               | ①Turntable                           | 2000KG load turntable with Ramp       |
| Power consumption:    | 7KW                                           | ②AGV                                 | HEMAX 01                              |
| Voltage               | 380V /415/480V/50or 60Hz 3phase               | ③Top Protection sheet folding device | For 5mm Paper sheet                   |
| Machine weight        | 1800KG                                        | ④Top edge protector applicator       | 100pcs *100mm*50/50mm*5mm (paper)     |
| Machine size          | 3902*1581*2388mm                              | ⑤Strapping head                      | Friction type (Only PET)              |