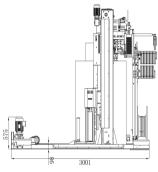

lectricity:          |                                               | ①Turntable                           | 2000KG load turntable with Ramp       |
| Power consumption:    | 7KW                                           | ②AGV                                 | HEMAX 01                              |
| Voltage               | 380V /415/480V/50or 60Hz 3phase               | ③Top Protection sheet folding device | For 5mm Paper sheet                   |
| Machine weight        | 1800KG                                        | ④Top edge protector applicator       | 100pcs *100mm*50/50mm*5mm (paper)     |
| Machine size          | 3902*1581*2388mm                              | ⑤Strapping head                      | Friction type (Only PET)              |

### DIMENSIONS OF MACHINE (in mm)







## Option Description:

### High Compatibility Turntable: MK900 Pro

1800mm Turntable with maximum 1500KG load weight, maximum suitable for 1.25x1.25m pallet.

Suitable for all kinds of pallet shape (Straps Though Hole Should over 250mm lengthx80mm high)ramp for hand pallet jack to load the pallet on machine



### **HEMAX AGV System:HM01** (Base on SRC Laser SLAM)

1000KG maximum load weight, Lifting Height 174mm, fork Height 104 Laser Radar + 3D Havcam

8 Hours working time

Accurate Positioning +/- 10mm