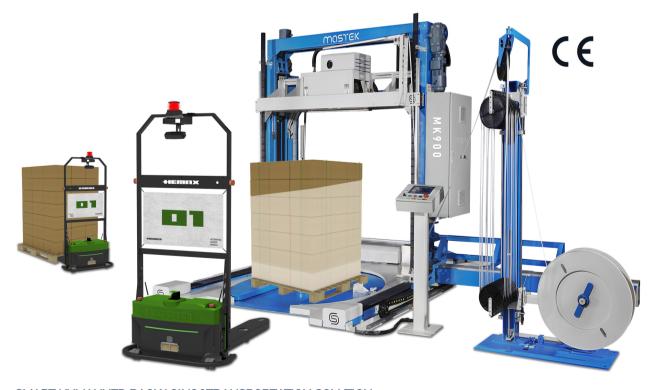

## A **NEW SOLUTION** FOR PALLET STRAPPING AND WRAPPING

SMART UNMANNED PACKAGING&TRANSPORTATION SOLUTION: MK900 STRAPPING&WRAPPING + AGV HEMAX 01

### MK900 Function Description