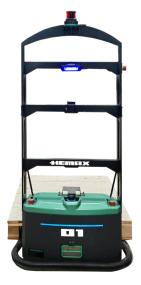

### **HEMAX AGV System:HM01** (Base on SRC Laser SLAM)

1000KG maximum load weight, Lifting Height 174mm, fork Height 104 Laser Radar + 3D Havcam

8 Hours working time

Accurate Positioning +/- 10mm