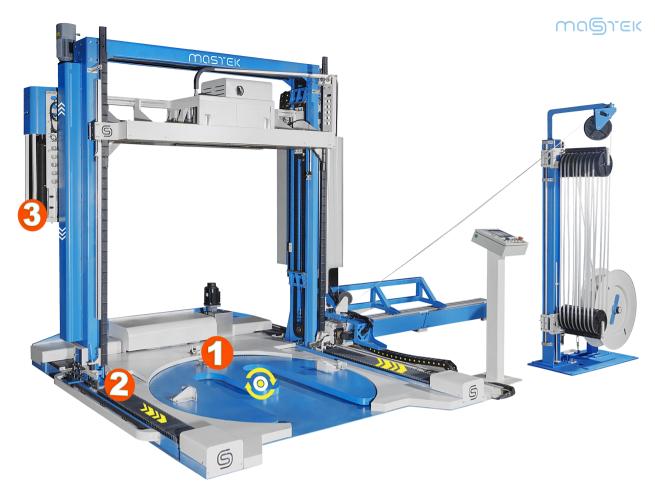

### MK900 Function Description

#### 1 M Shape Turntable

800KG load weight, 1650mm size, it is normally suitable for European pallet. M shape turntable is easy for Pallet Jacks or AGV to load pallets on machines (If the pallet size is more than 1.2 × 1.2m or the pallet weight is more than 800KG, we recommend using a 1500KG loading turntable with optional manual pallet jack ramp to load the pallet onto the machine)

#### ② Moving Frame

Servo Drived Frame is a standard feature on the MK900, which allows MK900 to accommodate different pallet sizes at the same time. Working with turntable, Patten will be :2x0 2x2 0x2

#### 3 Fully Automatic Wrapping Film Function

Film carriage with 250% pre stretch rate, fully automatic cutting and clamping film function, the stretching function DOES NOT require manual operation, and the operation is safe and convenient.