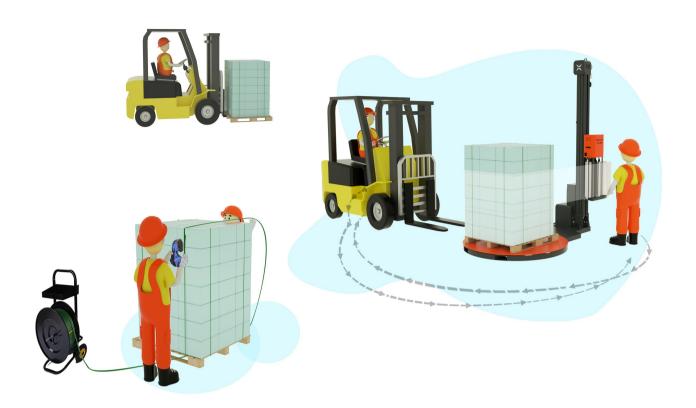

# THE OLD WAY FOR PALLET STRAPPING AND WRAPPING

MK900 FULLY AUTOMATIC STRAPPING & WRAPPING ALL IN ONE MACHINE SAVE LARBOR \* SAVE SPACE \* HIGH EFFICIENCY

## A **NEW SOLUTION** FOR PALLET STRAPPING AND WRAPPING

SMART UNMANNED PACKAGING&TRANSPORTATION SOLUTION: MK900 STRAPPING&WRAPPING + AGV HEMAX 01