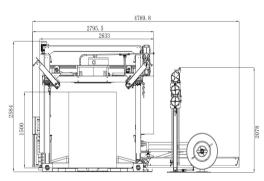

ctricity:          |                                               | ①Turntable                           | 2000KG load turntable with Ramp       |
| Power consumption:    | 7KW                                           | ②AGV                                 | HEMAX 01                              |
| Voltage               | 380V /415/480V/50or 60Hz 3phase               | ③Top Protection sheet folding device | For 5mm Paper sheet                   |
| Machine weight        | 1800KG                                        | ④Top edge protector applicator       | 100pcs *100mm*50/50mm*5mm (paper)     |
| Machine size          | 3902*1581*2388mm                              | ⑤Strapping head                      | Friction type (Only PET)              |

### DIMENSIONS OF MACHINE (in mm)







## Option Description:

### High Compatibility Turntable: MK900 Pro

1800mm Turntable with maximum 1500KG load weight, maximum suitable for 1.25x1.25m pallet.

Suitable for all kinds of pallet shape (Straps Though Hole Should over 250mm lengthx80mm high)ramp for hand pallet jack to load the pallet on machine



### **HEMAX AGV System:HM01** (Base on SRC Laser SLAM)

1000KG maximum load weight, Lifting Height 174mm, fork Height 104 Laser Radar + 3D Havcam

8 Hours working time

Accurate Positioning +/- 10mm