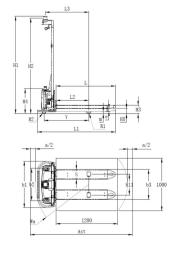

| ④Top edge protector applicator       | 100pcs *100mm*50/50mm*5mm (paper)     |
| Machine size          | 3902*1581*2388mm                              | ⑤Strapping head                      | Friction type (Only PET)              |

### DIMENSIONS OF MACHINE (in mm)







## Option Description:

### High Compatibility Turntable: MK900 Pro

1800mm Turntable with maximum 1500KG load weight, maximum suitable for 1.25x1.25m pallet.

Suitable for all kinds of pallet shape (Straps Though Hole Should over 250mm lengthx80mm high)ramp for hand pallet jack to load the pallet on machine



### **HEMAX AGV System:HM01** (Base on SRC Laser SLAM)

1000KG maximum load weight, Lifting Height 174mm, fork Height 104 Laser Radar + 3D Havcam

8 Hours working time

Accurate Positioning +/- 10mm