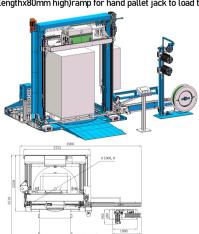

### High Compatibility Turntable: MK900 Pro

1800mm Turntable with maximum 1500KG load weight, maximum suitable for 1.25x1.25m pallet.

Suitable for all kinds of pallet shape (Straps Though Hole Should over 250mm lengthx80mm high)ramp for hand pallet jack to load the pallet on machine