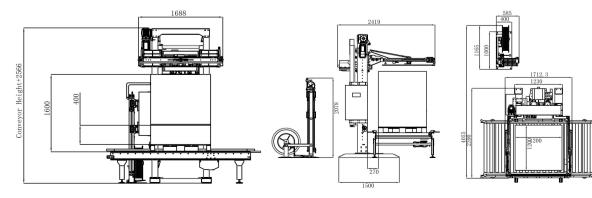

thickness) 1510 (15mm wide/1.0mm thickness) 1510 (15mm wide/1.0mm thickness) 400-760mm diameter* 150mm width 406mm+10mm  2-3CFM @ 60-80 PSI  2.5KW 380V /415/480V/50or 60Hz 3phase 800KG | Approx. 15-25 pallet/hour (Depending on product height and width) 1200*1200mm (standard) -1400*1400mm 1500mm (standard) - 2400mm 1500mm (standard) - 2400mm 1500-3000N (adjustable) 2m/second 30mm Position Sensor  Strap tension 1208 (12mm wide/0.8mm thickness) 1508 (15mm wide/0.8mm thickness) 1908 (19mm wide/0.8mm thickness) 1510 (15mm wide/1.0mm thickness) 1510 (15mm wide/1.0mm thickness)  Certification 600-760mm diameter* 150mm width 406mm+10mm Certification Technical support Machine Warranty  2-3CFM @ 60-80 PSI  Optional ① strapping head  ② anti-explosion strapping head |

## LIMENSIONS OF MACHINE (in m