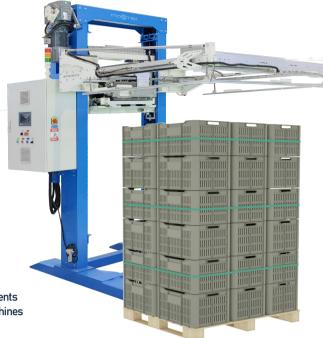

## MK600 Automatic Horizontal Pallet Strapping Machine

Ultrasonic Strapping Head SEPO II

( (

magnek

|                                         | MK600 STANDARD FEATURES                                                                                                                                                                                                                                                                                                                                                                                                                       |                                                                                                                                                                                                                                                                                                                                                                                                                                                                                                                                                                                                   |
|-----------------------------------------|-----------------------------------------------------------------------------------------------------------------------------------------------------------------------------------------------------------------------------------------------------------------------------------------------------------------------------------------------------------------------------------------------------------------------------------------------|---------------------------------------------------------------------------------------------------------------------------------------------------------------------------------------------------------------------------------------------------------------------------------------------------------------------------------------------------------------------------------------------------------------------------------------------------------------------------------------------------------------------------------------------------------------------------------------------------|
|                                         | Strapping Head                                                                                                                                                                                                                                                                                                                                                                                                                                | Top-mounted Utrasonic SEPOII                                                                                                                                                                                                                                                                                                                                                                                                                                                                                                                                                                      |
| Approx. 15-25 pallet/hour               | PLC Control                                                                                                                                                                                                                                                                                                                                                                                                                                   | SIEMENS                                                                                                                                                                                                                                                                                                                                                                                                                                                                                                                                                                                           |
| (Depending on product height and width) | Inverter                                                                                                                                                                                                                                                                                                                                                                                                                                      | SIEMENS                                                                                                                                                                                                                                                                                                                                                                                                                                                                                                                                                                                           |
| 1200*1200mm (standard) -1400*1400mm     | Touch Screen                                                                                                                                                                                                                                                                                                                                                                                                                                  | Mastek IoT Screen /SIEMENS                                                                                                                                                                                                                                                                                                                                                                                                                                                                                                                                                                        |
| 1500mm (standard) - 2400mm              | Up and down motor                                                                                                                                                                                                                                                                                                                                                                                                                             | SEW motor                                                                                                                                                                                                                                                                                                                                                                                                                                                                                                                                                                                         |
| 800*500mm(W*H)                          | Sealing head motor                                                                                                                                                                                                                                                                                                                                                                                                                            | Servo motor                                                                                                                                                                                                                                                                                                                                                                                                                                                                                                                                                                                       |
| 500-3000N (adjustable)                  | Cylinder                                                                                                                                                                                                                                                                                                                                                                                                                                      | AIRTAC                                                                                                                                                                                                                                                                                                                                                                                                                                                                                                                                                                                            |
| 2m/second                               | Anticollision Safety Sensor                                                                                                                                                                                                                                                                                                                                                                                                                   | OMRON                                                                                                                                                                                                                                                                                                                                                                                                                                                                                                                                                                                             |
| 30mm                                    | Position Sensor                                                                                                                                                                                                                                                                                                                                                                                                                               | SICK                                                                                                                                                                                                                                                                                                                                                                                                                                                                                                                                                                                              |
|                                         | Strap tension                                                                                                                                                                                                                                                                                                                                                                                                                                 | Adjustable via touch panel                                                                                                                                                                                                                                                                                                                                                                                                                                                                                                                                                                        |
| 1208(12mm wide/0.8mm thickness)         | System Recipe                                                                                                                                                                                                                                                                                                                                                                                                                                 | 12 Modes                                                                                                                                                                                                                                                                                                                                                                                                                                                                                                                                                                                          |
| 1508(15mm wide/0.8mm thickness)         | Sealing unit self clean system                                                                                                                                                                                                                                                                                                                                                                                                                | Have                                                                                                                                                                                                                                                                                                                                                                                                                                                                                                                                                                                              |
| 1908 (19mm wide/0.8mm thickness)        | End of strap signal                                                                                                                                                                                                                                                                                                                                                                                                                           | Automatic detect                                                                                                                                                                                                                                                                                                                                                                                                                                                                                                                                                                                  |
| 1510 (15mm wide/1.0mm thickness)        |                                                                                                                                                                                                                                                                                                                                                                                                                                               |                                                                                                                                                                                                                                                                                                                                                                                                                                                                                                                                                                                                   |
|                                         | Certification                                                                                                                                                                                                                                                                                                                                                                                                                                 | CE                                                                                                                                                                                                                                                                                                                                                                                                                                                                                                                                                                                                |
| 600-760mm diameter* 150mm width         | Technical support                                                                                                                                                                                                                                                                                                                                                                                                                             | 24hrs x7 days a week                                                                                                                                                                                                                                                                                                                                                                                                                                                                                                                                                                              |
| 406mm+10mm                              | Machine Warranty                                                                                                                                                                                                                                                                                                                                                                                                                              | One year (3 years for strapping head)                                                                                                                                                                                                                                                                                                                                                                                                                                                                                                                                                             |
|                                         |                                                                                                                                                                                                                                                                                                                                                                                                                                               |                                                                                                                                                                                                                                                                                                                                                                                                                                                                                                                                                                                                   |
| 2-3CFM @ 60-80 PSI                      | Optional                                                                                                                                                                                                                                                                                                                                                                                                                                      |                                                                                                                                                                                                                                                                                                                                                                                                                                                                                                                                                                                                   |
|                                         | ①strapping head                                                                                                                                                                                                                                                                                                                                                                                                                               | Friction type (Only PET)                                                                                                                                                                                                                                                                                                                                                                                                                                                                                                                                                                          |
| 2.5KW                                   |                                                                                                                                                                                                                                                                                                                                                                                                                                               |                                                                                                                                                                                                                                                                                                                                                                                                                                                                                                                                                                                                   |
| 380V /415/480V/50or 60Hz 3phase         | ②anti-explosion strapping head                                                                                                                                                                                                                                                                                                                                                                                                                | Dust Proof level SEPOII (anti)                                                                                                                                                                                                                                                                                                                                                                                                                                                                                                                                                                    |
| 800KG                                   |                                                                                                                                                                                                                                                                                                                                                                                                                                               |                                                                                                                                                                                                                                                                                                                                                                                                                                                                                                                                                                                                   |
| 1712*168*2566mm                         | ③conveyor system                                                                                                                                                                                                                                                                                                                                                                                                                              | Roller /Chain/Salt conveyor                                                                                                                                                                                                                                                                                                                                                                                                                                                                                                                                                                       |
|                                         | (Depending on product height and width) 1200*1200mm (standard) -1400*1400mm 1500mm (standard) - 2400mm 800*500mm(W*H) 500-3000N (adjustable) 2m/second 30mm  1208 (12mm wide/0.8mm thickness) 1508 (15mm wide/0.8mm thickness) 1508 (15mm wide/0.8mm thickness) 1510 (15mm wide/1.0mm thickness) 1510 (15mm wide/1.0mm thickness) 400-760mm diameter* 150mm width 406mm+10mm  2-3CFM @ 60-80 PSI  2.5KW 380V /415/480V/50or 60Hz 3phase 800KG | Approx. 15-25 pallet/hour (Depending on product height and width) 1200*1200mm (standard) -1400*1400mm 1500mm (standard) - 2400mm 1500mm (standard) - 2400mm 1500-3000N (adjustable) 2m/second 30mm Position Sensor  Strap tension 1208 (12mm wide/0.8mm thickness) 1508 (15mm wide/0.8mm thickness) 1908 (19mm wide/0.8mm thickness) 1510 (15mm wide/1.0mm thickness) 1510 (15mm wide/1.0mm thickness)  Certification 600-760mm diameter* 150mm width 406mm+10mm Certification Technical support Machine Warranty  2-3CFM @ 60-80 PSI  Optional ① strapping head  ② anti-explosion strapping head |