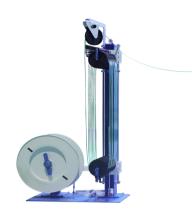

## MK600 Automatic Horizontal Pallet Strapping Machine

Ultrasonic Strapping Head SEPO II

( (

magnek

|                                         | MK600 STANDARD FEATURES                                                                                                                                                                                                                                                                                                                                                                                                                       |                                                                                                                                                                                                                                                                                                                                                                                                                                                                                                                                                                                                   |
|-----------------------------------------|-----------------------------------------------------------------------------------------------------------------------------------------------------------------------------------------------------------------------------------------------------------------------------------------------------------------------------------------------------------------------------------------------------------------------------------------------|---------------------------------------------------------------------------------------------------------------------------------------------------------------------------------------------------------------------------------------------------------------------------------------------------------------------------------------------------------------------------------------------------------------------------------------------------------------------------------------------------------------------------------------------------------------------------------------------------|
|                                         | Strapping Head                                                                                                                                                                                                                                                                                                                                                                                                                                | Top-mounted Utrasonic SEPOII                                                                                                                                                                                                                                                                                                                                                                                                                                                                                                                                                                      |
| Approx. 15-25 pallet/hour               | PLC Control                                                                                                                                                                                                                                                                                                                                                                                                                                   | SIEMENS                                                                                                                                                                                                                                                                                                                                                                                                                                                                                                                                                                                           |
| (Depending on product height and width) | Inverter                                                                                                                                                                                                                                                                                                                                                                                                                                      | SIEMENS                                                                                                                                                                                                                                                                                                                                                                                                                                                                                                                                                                                           |
| 1200*1200mm (standard) -1400*1400mm     | Touch Screen                                                                                                                                                                                                                                                                                                                                                                                                                                  | Mastek IoT Screen /SIEMENS                                                                                                                                                                                                                                                                                                                                                                                                                                                                                                                                                                        |
| 1500mm (standard) - 2400mm              | Up and down motor                                                                                                                                                                                                                                                                                                                                                                                                                             | SEW motor                                                                                                                                                                                                                                                                                                                                                                                                                                                                                                                                                                                         |
| 800*500mm(W*H)                          | Sealing head motor                                                                                                                                                                                                                                                                                                                                                                                                                            | Servo motor                                                                                                                                                                                                                                                                                                                                                                                                                                                                                                                                                                                       |
| 500-3000N (adjustable)                  | Cylinder                                                                                                                                                                                                                                                                                                                                                                                                                                      | AIRTAC                                                                                                                                                                                                                                                                                                                                                                                                                                                                                                                                                                                            |
| 2m/second                               | Anticollision Safety Sensor                                                                                                                                                                                                                                                                                                                                                                                                                   | OMRON                                                                                                                                                                                                                                                                                                                                                                                                                                                                                                                                                                                             |
| 30mm                                    | Position Sensor                                                                                                                                                                                                                                                                                                                                                                                                                               | SICK                                                                                                                                                                                                                                                                                                                                                                                                                                                                                                                                                                                              |
|                                         | Strap tension                                                                                                                                                                                                                                                                                                                                                                                                                                 | Adjustable via touch panel                                                                                                                                                                                                                                                                                                                                                                                                                                                                                                                                                                        |
| 1208(12mm wide/0.8mm thickness)         | System Recipe                                                                                                                                                                                                                                                                                                                                                                                                                                 | 12 Modes                                                                                                                                                                                                                                                                                                                                                                                                                                                                                                                                                                                          |
| 1508(15mm wide/0.8mm thickness)         | Sealing unit self clean system                                                                                                                                                                                                                                                                                                                                                                                                                | Have                                                                                                                                                                                                                                                                                                                                                                                                                                                                                                                                                                                              |
| 1908 (19mm wide/0.8mm thickness)        | End of strap signal                                                                                                                                                                                                                                                                                                                                                                                                                           | Automatic detect                                                                                                                                                                                                                                                                                                                                                                                                                                                                                                                                                                                  |
| 1510 (15mm wide/1.0mm thickness)        |                                                                                                                                                                                                                                                                                                                                                                                                                                               |                                                                                                                                                                                                                                                                                                                                                                                                                                                                                                                                                                                                   |
|                                         | Certification                                                                                                                                                                                                                                                                                                                                                                                                                                 | CE                                                                                                                                                                                                                                                                                                                                                                                                                                                                                                                                                                                                |
| 600-760mm diameter* 150mm width         | Technical support                                                                                                                                                                                                                                                                                                                                                                                                                             | 24hrs x7 days a week                                                                                                                                                                                                                                                                                                                                                                                                                                                                                                                                                                              |
| 406mm+10mm                              | Machine Warranty                                                                                                                                                                                                                                                                                                                                                                                                                              | One year (3 years for strapping head)                                                                                                                                                                                                                                                                                                                                                                                                                                                                                                                                                             |
|                                         |                                                                                                                                                                                                                                                                                                                                                                                                                                               |                                                                                                                                                                                                                                                                                                                                                                                                                                                                                                                                                                                                   |
| 2-3CFM @ 60-80 PSI                      | Optional                                                                                                                                                                                                                                                                                                                                                                                                                                      |                                                                                                                                                                                                                                                                                                                                                                                                                                                                                                                                                                                                   |
|                                         | ①strapping head                                                                                                                                                                                                                                                                                                                                                                                                                               | Friction type (Only PET)                                                                                                                                                                                                                                                                                                                                                                                                                                                                                                                                                                          |
| 2.5KW                                   |                                                                                                                                                                                                                                                                                                                                                                                                                                               |                                                                                                                                                                                                                                                                                                                                                                                                                                                                                                                                                                                                   |
| 380V /415/480V/50or 60Hz 3phase         | ②anti-explosion strapping head                                                                                                                                                                                                                                                                                                                                                                                                                | Dust Proof level SEPOII (anti)                                                                                                                                                                                                                                                                                                                                                                                                                                                                                                                                                                    |
| 800KG                                   |                                                                                                                                                                                                                                                                                                                                                                                                                                               |                                                                                                                                                                                                                                                                                                                                                                                                                                                                                                                                                                                                   |
| 1712*168*2566mm                         | ③conveyor system                                                                                                                                                                                                                                                                                                                                                                                                                              | Roller /Chain/Salt conveyor                                                                                                                                                                                                                                                                                                                                                                                                                                                                                                                                                                       |
|                                         | (Depending on product height and width) 1200*1200mm (standard) -1400*1400mm 1500mm (standard) - 2400mm 800*500mm(W*H) 500-3000N (adjustable) 2m/second 30mm  1208 (12mm wide/0.8mm thickness) 1508 (15mm wide/0.8mm thickness) 1508 (15mm wide/0.8mm thickness) 1510 (15mm wide/1.0mm thickness) 1510 (15mm wide/1.0mm thickness) 400-760mm diameter* 150mm width 406mm+10mm  2-3CFM @ 60-80 PSI  2.5KW 380V /415/480V/50or 60Hz 3phase 800KG | Approx. 15-25 pallet/hour (Depending on product height and width) 1200*1200mm (standard) -1400*1400mm 1500mm (standard) - 2400mm 1500mm (standard) - 2400mm 1500-3000N (adjustable) 2m/second 30mm Position Sensor  Strap tension 1208 (12mm wide/0.8mm thickness) 1508 (15mm wide/0.8mm thickness) 1908 (19mm wide/0.8mm thickness) 1510 (15mm wide/1.0mm thickness) 1510 (15mm wide/1.0mm thickness)  Certification 600-760mm diameter* 150mm width 406mm+10mm Certification Technical support Machine Warranty  2-3CFM @ 60-80 PSI  Optional ① strapping head  ② anti-explosion strapping head |